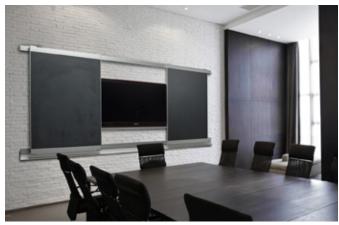

## Porcelain Media Walls VIP/VIP+

- > Porcelain Media Walls come in VIP and VIP+ configurations. Utilize either configuration, add your video display and you create a presentation system that can handle just about every type of media in almost any environment.
- > The **VIP Media Wall** incorporates the standard VIP Rail System. Rails are designed to mount directly to the wall. The 6cm wide aluminum profile creates an unbroken, horizontal line while keeping all boards and flip charts in order. Steel ball bearings are fitted inside the top rails making it easy to hang and take down loose sheets of paper without damage. And depending on the top rail configuration, you can create a two or three level presentation wall by adding additional component boards. These boards hang and slide in the top track and hide the video display for dramatic effect.
- > The VIP+ Media Wall utilizes the larger VIP+ Sliding Rail System.

  VIP+ configurations are ideal for large classrooms and conference rooms, and also can create multi-level presentations using wall mounted porcelain boards and heavy duty sliding rails.

  Combine with oversized VIP+ Series Component Boards, and you have larger than ever, superior surfaces perfect for writing, projecting and hiding media.