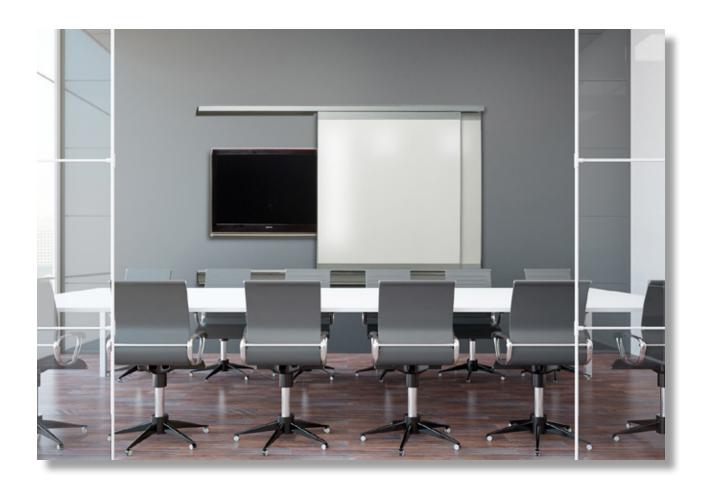

## Porcelain Media Walls VIP/VIP+

- > Porcelain Media Walls come in VIP and VIP+ configurations. Utilize either configuration, add your video display and you create a presentation system that can handle just about every type of media in almost any environment.
- > The **VIP Media Wall** incorporates the standard VIP Rail System. Rails are designed to mount directly to the wall. The 6cm wide aluminum profile creates an unbroken, horizontal line while keeping all boards and flip charts in order. Steel ball bearings are fitted inside the top rails making it easy to hang and take down loose sheets of paper without damage. And depending on the top rail configuration, you can create a two or three level presentation wall by adding additional component boards. These boards hang and slide in the top track and hide the video display for dramatic effect.
- > The VIP+ Media Wall utilizes the larger VIP+ Sliding Rail System.

  VIP+ configurations are ideal for large classrooms and conference rooms, and also can create multi-level presentations using wall mounted porcelain boards and heavy duty sliding rails.

  Combine with oversized VIP+ Series Component Boards, and you have larger than ever, superior surfaces perfect for writing, projecting and hiding media.