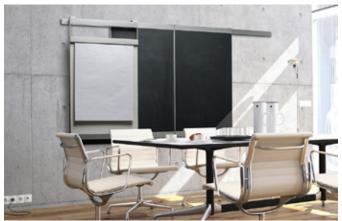

## Porcelain Media Walls VIP/VIP+

- > Porcelain Media Walls come in VIP and VIP+ configurations. Utilize either configuration, add your video display and you create a presentation system that can handle just about every type of media in almost any environment.
- > The **VIP Media Wall** incorporates the standard VIP Rail System. Rails are designed to mount directly to the wall. The 6cm wide aluminum profile creates an unbroken, horizontal line while keeping all boards and flip charts in order. Steel ball bearings are fitted inside the top rails making it easy to hang and take down loose sheets of paper without damage. And depending on the top rail configuration, you can create a two or three level presentation wall by adding additional component boards. These boards hang and slide in the top track and hide the video display for dramatic effect.
- > The VIP+ Media Wall utilizes the larger VIP+ Sliding Rail System.

  VIP+ configurations are ideal for large classrooms and conference rooms, and also can create multi-level presentations using wall mounted porcelain boards and heavy duty sliding rails.

  Combine with oversized VIP+ Series Component Boards, and you have larger than ever, superior surfaces perfect for writing, projecting and hiding media.