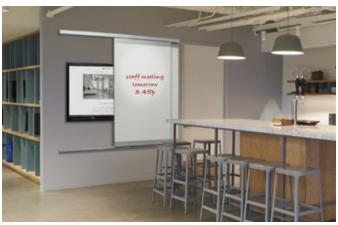

## Porcelain Media Walls VIP/VIP+

- > Porcelain Media Walls come in VIP and VIP+ configurations. Utilize either configuration, add your video display and you create a presentation system that can handle just about every type of media in almost any environment.
- > The **VIP Media Wall** incorporates the standard VIP Rail System. Rails are designed to mount directly to the wall. The 6cm wide aluminum profile creates an unbroken, horizontal line while keeping all boards and flip charts in order. Steel ball bearings are fitted inside the top rails making it easy to hang and take down loose sheets of paper without damage. And depending on the top rail configuration, you can create a two or three level presentation wall by adding additional component boards. These boards hang and slide in the top track and hide the video display for dramatic effect.
- > The VIP+ Media Wall utilizes the larger VIP+ Sliding Rail System.

  VIP+ configurations are ideal for large classrooms and conference rooms, and also can create multi-level presentations using wall mounted porcelain boards and heavy duty sliding rails.

  Combine with oversized VIP+ Series Component Boards, and you have larger than ever, superior surfaces perfect for writing, projecting and hiding media.